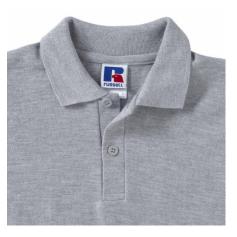

#### Specification

RUSSELL CLASSIC POLYCOTTON POLO made from a single double yarn from which it obtains fine and at the same time strong dots material. Classic stitching on the sides, reinforcement on the collar and flutes, double stitch along the shoulders, bottom and around the armpits, additional stitching around the flutes, two buttons in colored T-shirt, spare button