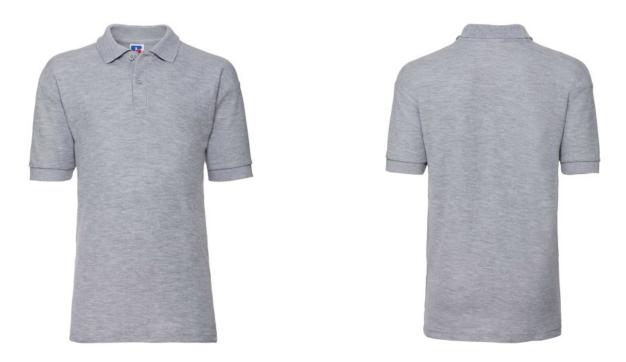

# **RUSSELL CLASSIC POLYCOTTON POLO**

#### Specification

RUSSELL CLASSIC POLYCOTTON POLO made from a single double yarn from which it obtains fine and at the same time strong dots material. Classic stitching on the sides, reinforcement on the collar and flutes, double stitch along the shoulders, bottom and around the armpits, additional stitching around the flutes, two buttons in colored T-shirt, spare button